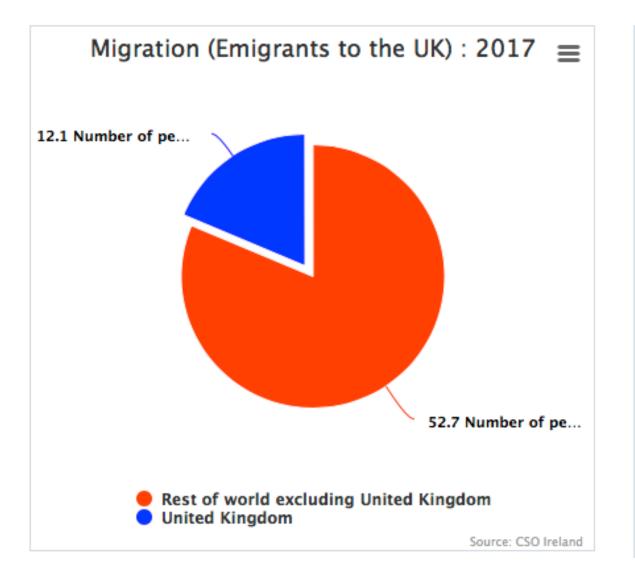

#### **MIGRATION**

IMMIGRANTS FROM UK IN 2016

13,800 persons

EMIGRANTS TO THE UK IN 2016 **16,600** persons