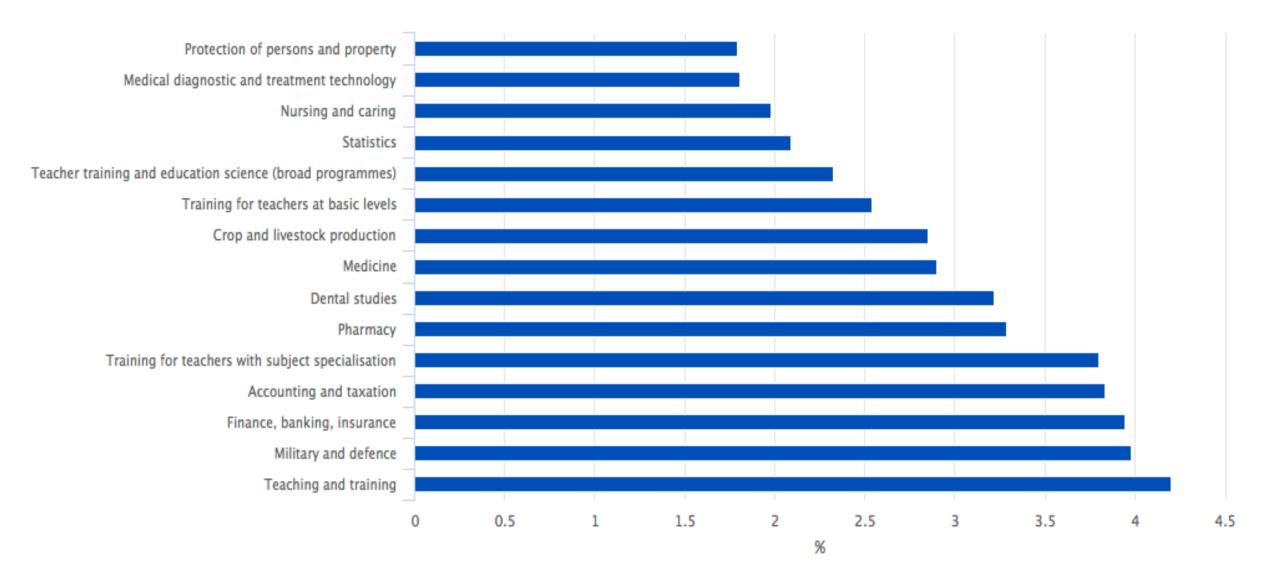

nt for those with better English

0

Very well

Over 470,500 people aged 15 and over spoke a language other than English or Irish at home in April 2016 and of these 84 per cent indicated they had good or very good English. The unemployment rate among this group was 13.3 per cent. This compares with a rate of 25.6 per cent for those whose English ability was in the category 'not well' or 'not at all'. The census national unemployment rate was 12.9 per cent overall in 2016.

Well

30 × 20 10

Not well

2016

Not at all

Figure 3.5 Unemployment rates by level of English spoken, 2011–2016

Not Stated

Figure 3.6 Top 10 occupations (SOC2010) of usually resident persons at work who spoke English 'not well' or 'not at all', 2016



Figure 3.8 Unemployment by field of study (third level), 2016





# Country of Origin

The 535,475 non-Irish nationals

from 200 different nations

122,515 persons Polish nationals

103,113 UK nationals

36,552 Lithuanians.

twelve nations each with over 10,000 residents accounted for 73.6% of the total non-Irish national population

America, Brazil, France, Germany, India, Italy, Latvia, Lithuania, Poland, Romania, Spain and the UK –.

## Where do non-Irish nationals reside?

```
Highest
   Dublin City (91,876),
   Fingal (46,909)
   Cork County (42,002)
Lowest
   Leitrim (3,526)
   Sligo (5,892)
Galway was the most multicultural,
       18.6% of its resident population recorded as non-Irish.
2011-2016
       Cork City saw the largest increase (17.2% or 2,505 persons) followed
       by Longford at 9.1% or 502 persons.
```

### Towns

- Ballyhaunis in