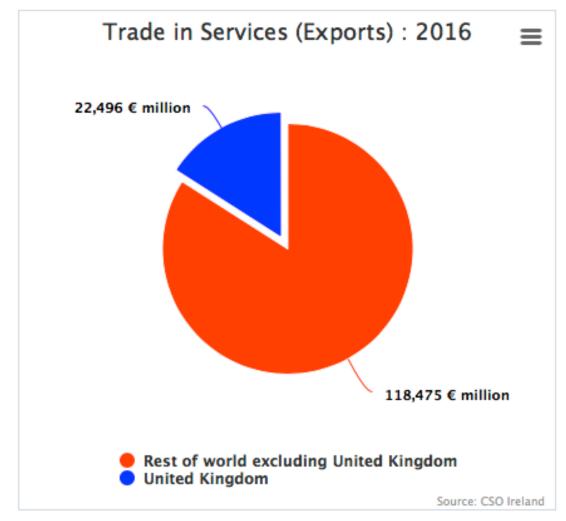

| €million |            | €million |            |  |
|                                      | Value    | % of total | Value    | % of total |  |
| Agri/food                            | 17,220   | 15         | 3,177    | 4          |  |
| Pharmaceuticals                      | 52,038   | 44         | 9,268    | 13         |  |
| Other manufacturing and construction | 29,538   | 25         | 12,321   | 17         |  |
| Wholesale/retail                     | 8,396    | 7          | 24,561   | 34         |  |
| Services/other                       | 8,777    | 7          | 21,106   | 29         |  |
| Unknown                              | 2,261    | 2          | 2,771    | 4          |  |
| Total                                | 118,230  | 100        | 73,204   | 100        |  |









# **Non Nationals in Ireland**

### Non-Nationals

- 347,233 non-Irish nationals in the labour force in April 2016,
- participation rate of 73.9%.
- Between 2011 and 2016 the number of non-Irish people at work increased by 9.6% to 293,830 persons,
- while the number of non-Irish nationals out of work decreased by 31.0%, from 77,460 to 53,403 persons.
- 47,651 of the 82,346 persons who arrived to live in Ireland in the year prior to Census 2016 were non-Irish nationals.

## Non-Nationals

- Among the Irish group, the labour force participation rate was 76.8%,
  - non-Irish nationals it was 67.4%.
  - with almost 22.0% being students compared with just over 10.0% of Irish immigrants.
- recent immigrants
  - 5,000 were working in the Accommodation and food service sector,
  - 4,070 of w