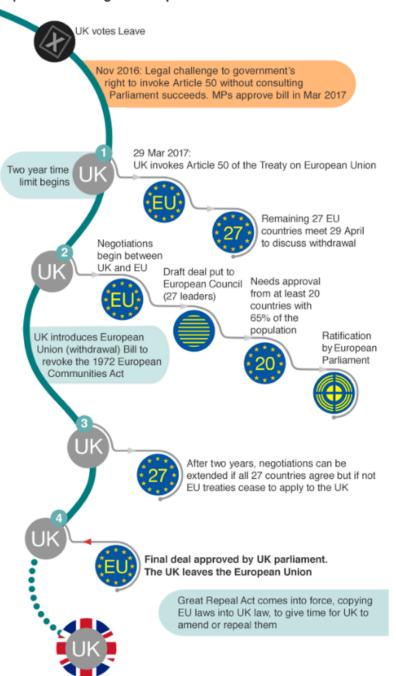

- In the UK 2015 General Election the Conservatives are doing badly
- Cameron announces he will hold a Brexit referendum if he is re-elected.
- The Conservatives gain in a landslide election
- He has painted himself into a corner and now has to deliver on his promises

### Referendum

"Should the United Kingdom remain a member of the European Union or leave the European Union?"



## January 2017 Regrexit

If a referendum on EU membership was held today...



Source: WIN/GIA Get the data

### Some Figures

- Leave vote won in countryside, small towns and some cities in England and Wales.
- Remain vote strong in large cities, Scotland, Northern Ireland.
- Leave vote high among older and less educated.
- Remain vote high among young, educated.

#### Steps to UK leaving the European Union



## Brexit

• Hard –vs- Soft



### Options for Hard Exit

- European Free Trade Agreement (EFTA) this would follow the model used by European Economic Area (EEA) countries Norway, Iceland and Lichtenstein
- EU free Trade agreement (EUFTA) plus bilateral treaties on individual single market issues similar to Switzerland
- Customs union with the EU
- International Free Trade Agreements TTIP with the US and CETA with Canada.
- World Trade Organisation (WTO) Option no Free Trade Agreement WTO most
- favoured nations (MFN) tariffs apply to exports from both partners

### After Brexit the UK will lose more than 750 international arrangements

Agreements by type





### **EU Principles**

- a third country must not have the same rights and benefits as a Member State of the European Union, or a