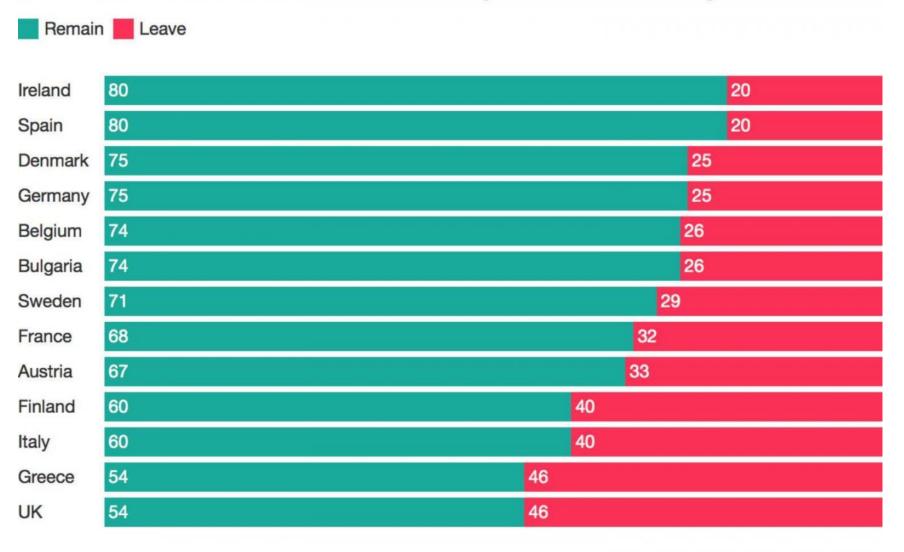

## January 2017 Regrexit

If a referendum on EU membership was held today...

Source: WIN/GIA Get the data