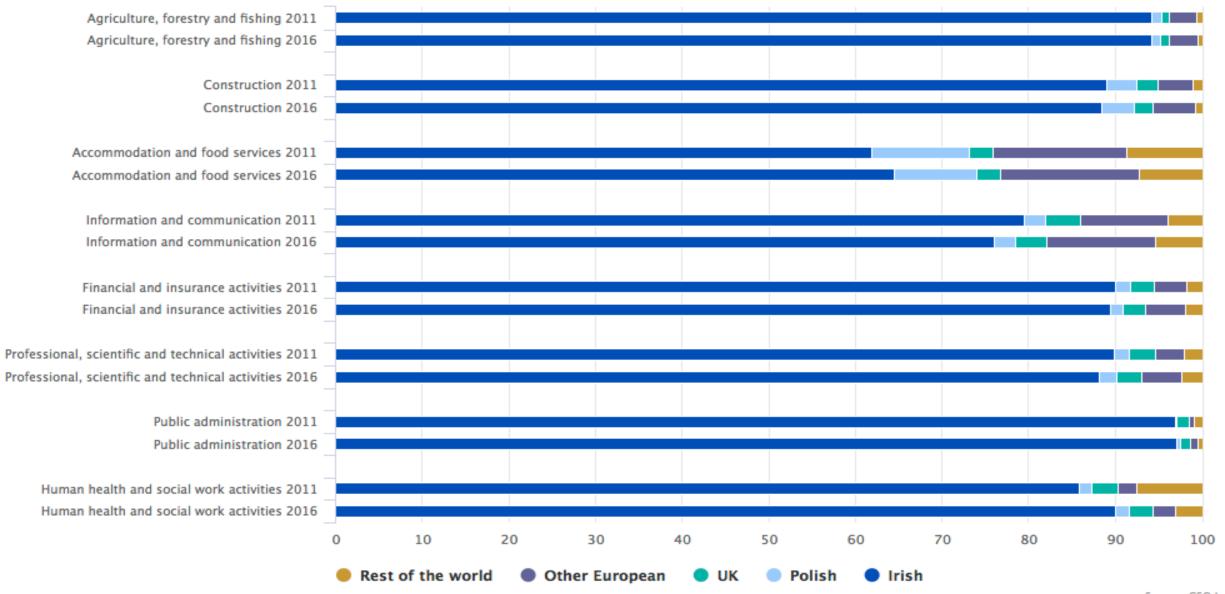

er non-Irish | 21,557                  | 10,730  | 3,203                                                 | 5,054    | 1,439                     | 1,131                       |
| Total           | 72,419                  | 41,093  | 10,068                                                | 13,056   | 3,978                     | 4,224                       |

Figure 3.1 Immigrants at work, numbers employed by industry and nationality, top 10 industries, 2016





12.5% - The unemployment rate among Americans living in Ireland
24.5% - The unemployment rate among Ukrainians living in Ireland
8.5% - The unemployment rate among Italians living in Ireland
95.4% - The labour force participation rate for Croatian males

Figure 3.3 Population at work by selected industry and nationality, 2011-2016





Source: CSO Ireland

#### Higher employment for those with better English

0

Very well

Over 470,500 people aged 15 and over spoke a language other than English or Irish at home in April 2016 and of these 84 per cent indicated they had good or very good English. The unemployment rate among this group was 13.3 per cent. This compares with a rate of 25.6 per cent for those whose English ability was in the category 'not well' or 'not at all'. The census national unemployment rate was 12.9 per cent overall in 2016.

Well

30 × 20 10

Not well

2016

Not at all

Figure 3.5 Unemployment rates by level of English spoken, 2011–2016

Not Stated

Figure 3.6 Top 10 occupations (SOC2010) of usually resident persons at work who spoke English 'not well' or 'not at all', 2016



Figure 3.8 Unemploymen