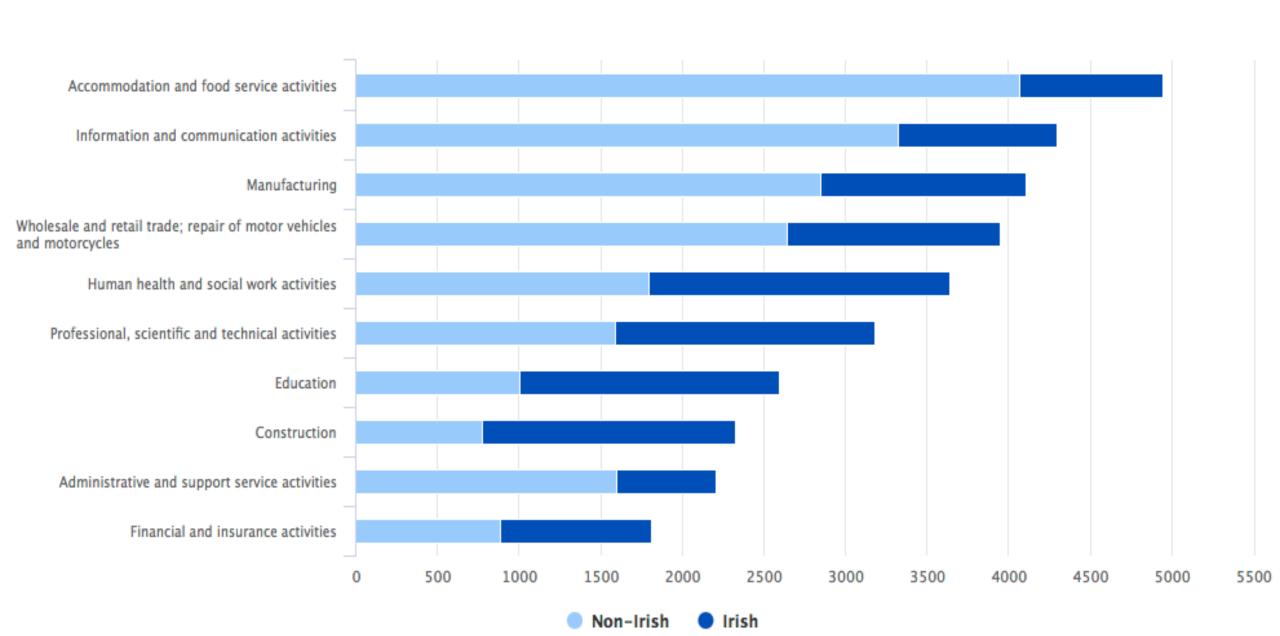

| 1,479   | 234                                                   | 313      | 47                        | 24                          |
| German          | 1,386                   | 869     | 41                                                    | 335      | 53                        | 88                          |
| Other non-Irish | 21,557                  | 10,730  | 3,203                                                 | 5,054    | 1,439                     | 1,131                       |
| Total           | 72,419                  | 41,093  | 10,068                                                | 13,056   | 3,978                     | 4,224                       |

Figure 3.1 Immigrants at work, numbers employed by industry and nationality, top 10 industries, 2016





12.5% - The unemployment rate among Americans living in Ireland
24.5% - The unemployment rate among Ukrainians living in Ireland
8.5% - The unemployment rate among Italians living in Ireland
95.4% - The labour force participation rate for Croatian males

Figure 3.3 Population at work by selected industry and nationality, 2011-2016





Source: CSO Ireland

#### Higher employment for those with better English

0

Very well

Over 470,500 people aged 15 and over spoke a language other than English or Irish at home in April 2016 and of these 84 per cent indicated they had good or very good English. The unemployment rate among this group was 13.3 per cent. This compares with a rate of 25.6 per cent for those whose English ability was in the category 'not well' or 'not at all'. The census na