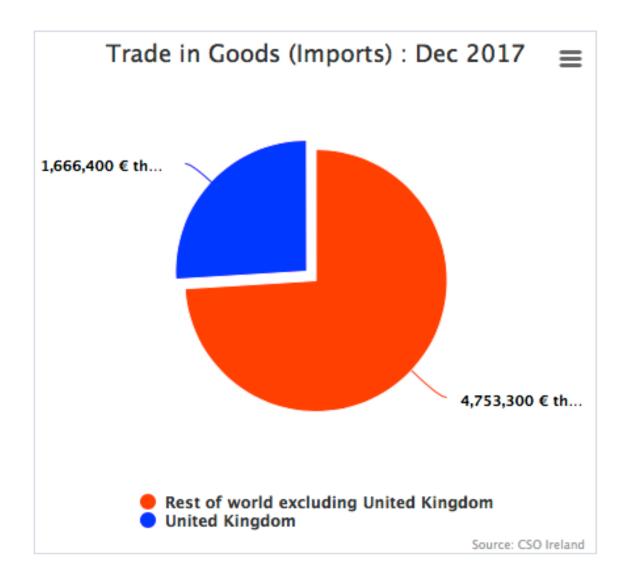

#### **EXPORTS**

**€15.6** billion

OF GOODS TO THE UK

#### **IMPORTS**

**€18.0** billion

OF GOODS FROM THE UK