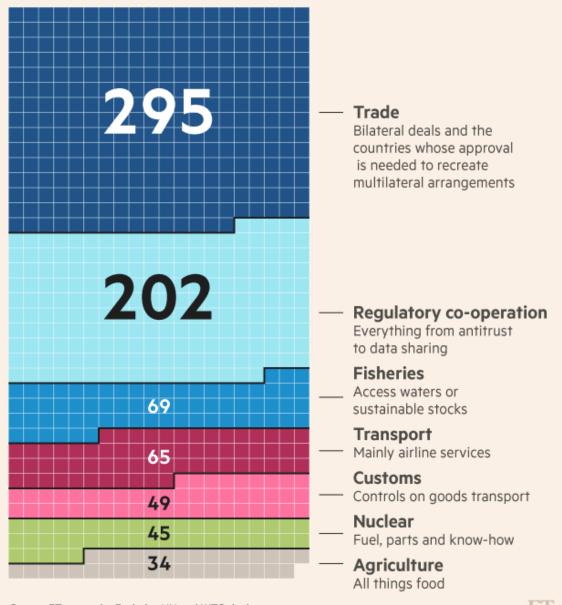

### After Brexit the UK will lose more than 750 international arrangements

Agreements by type