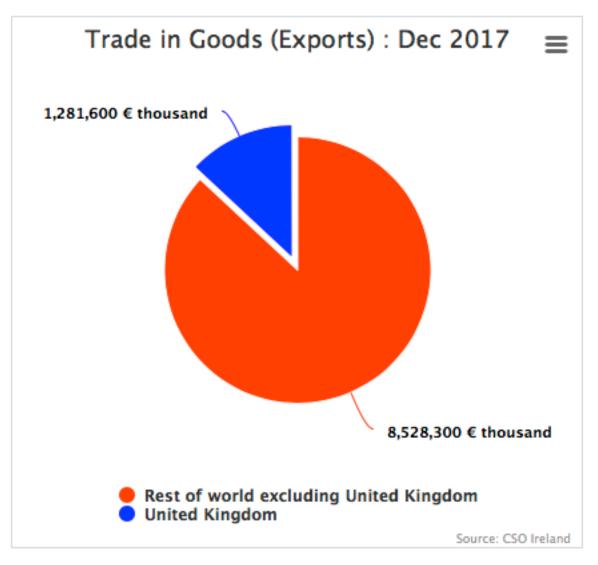

#### **EXPORTS**

**€15.6** billion

OF GOODS TO THE UK

#### **IMPORTS**

**€18.0** billion

OF GOODS FROM THE UK