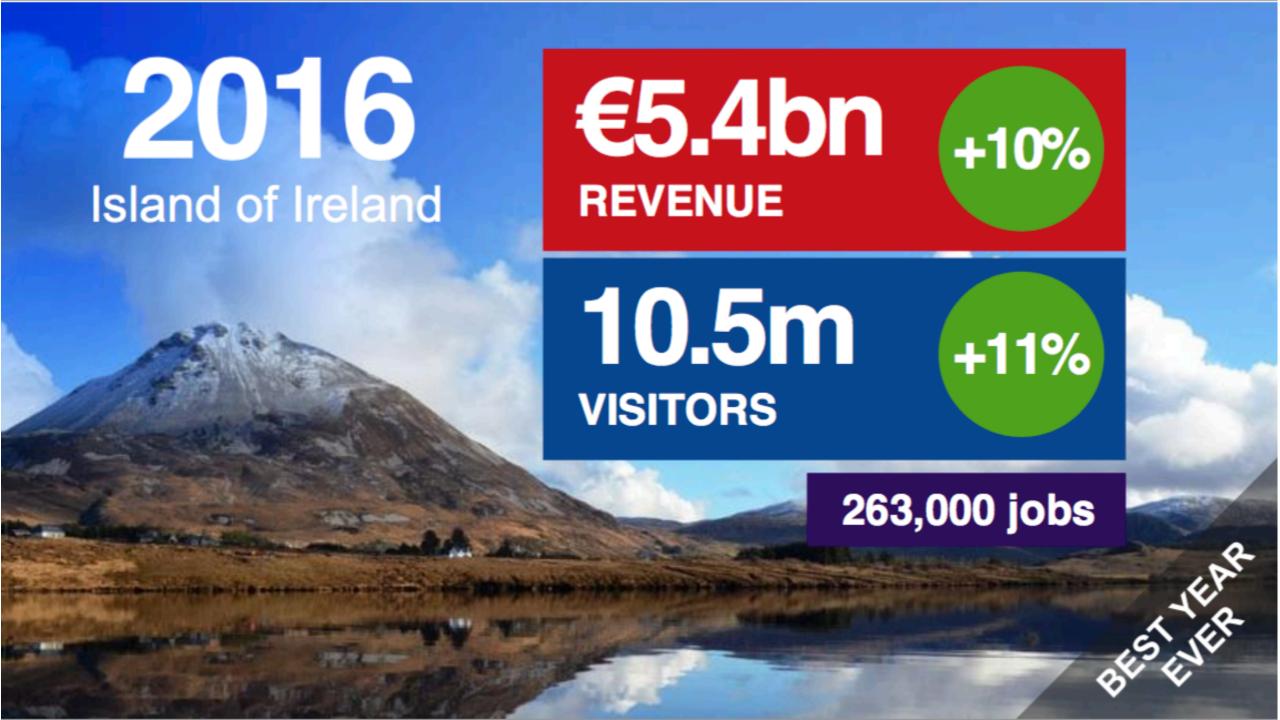

,800 1,671,500 1,740,500 1,564,500 1,291,900 1,326,100 1,422,000 1,435,800 1,477,800 <b>87,496,700 90,579,700 88,503,100 87,585,500 90,923,800 93,190,600 93,506,700 89,181,500</b> 16,995,300 18,099,300 19,508,500 17,941,400 12,787,000 13,823,400 15,638,100 15,402,600 15,869,800 1,275,600 1,325,300 1,360,800 1,261,300 941,100 989,700 1,047,300 1,026,000 1,016,400 | 13,857,600 13,916,200 15,264,000 14,537,200 12,442,900 12,677,100 12,973,400 13,731,000 12,793,800 12,137,300 1,576,800 1,671,500 1,740,500 1,564,500 1,291,900 1,326,100 1,422,000 1,435,800 1,477,800 1,605,200 87,172,700 87,496,700 90,579,700 88,503,100 87,585,500 90,923,800 93,190,600 93,506,700 89,181,500 92,615,900 10,995,300 18,099,300 19,508,500 17,941,400 12,787,000 13,823,400 15,638,100 15,402,600 15,869,800 16,460,600 |





# 50% will spend less while on holiday







37%

will reduce their holiday budget

REDC

26% will change their chosen accommodation type







25% will reduce their length of stay



## Currency

JAN 2016 £100 = £143 \$100 = £64 JAN 2017 £100 = £115 \$100 = £83

### Brexit could inhibit the Common Travel Area

## To mitigate these risks we need to:

- Commit jointly with UK to maintain the CTA
- Confirm rights and benefits under the CTA
- Build awareness and understanding amongst EU partners
- Uphold free movement of EU citizens within the EU

### Brexit could weaken the EU and/or Irish influence in it

### To mitigate these risks we need to:

- Strengthen existing alliances in EU and build new ones
- Influence future direction of European Union
- Promote better awareness of EU role