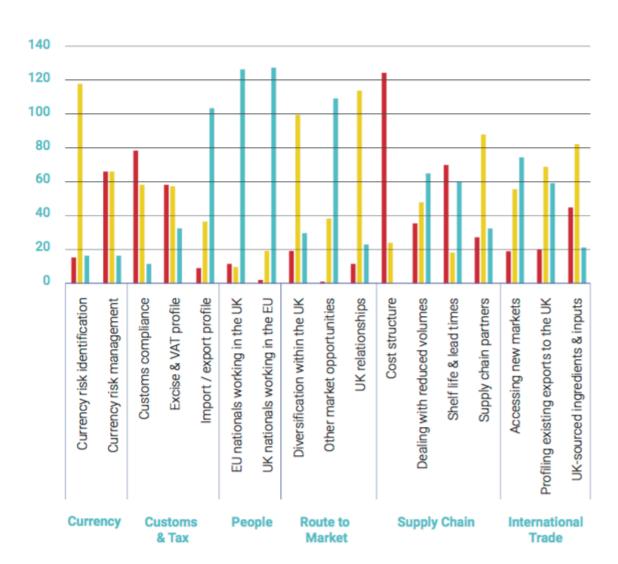

--------------------|---------------------|--------------------|
| 1 | Dairy                   | 22                  | 80%+               |
| 2 | Beef                    | 7                   | 70%                |
| 3 | Pigmeat                 | 11                  | 65%                |
| 4 | Lamb                    | 3                   | 75%                |
| 5 | Prepared Consumer Goods | 51                  | 50%-65%            |
| 6 | Beverage                | 15                  | 10%                |
| 7 | Horticulture            | 15                  | 90%                |
| 8 | Seafood                 | 15                  | 80%                |
|   | Total                   | 139                 |                    |

- Sum of High Risk
- Sum of Medium Risk
- Sum of Low Risk



## **Key Brexit Issues**

facing the Irish food & beverage sector



31%

Companies that ship EU purchases directly to Ireland

69%

Companies that ship EU purchases through the UK



#### Services

transport
tourism
communications
business
repairs
processing sectors

€73 billion
989,000
employed

#### Brexit could damage the Northern Ireland Peace Process

#### To mitigate these risks we need to:

- Protect all provisions of the Good Friday Agreement
- Maintain EU support for the Peace Process
- Avoid a hard border on the island
- Support continued North-South cooperation

| 80%         | More than 80% of the goods produced by individual firms in the agri-food sector are exported to the UK |
|-------------|---------------------------------------------------------------------------------