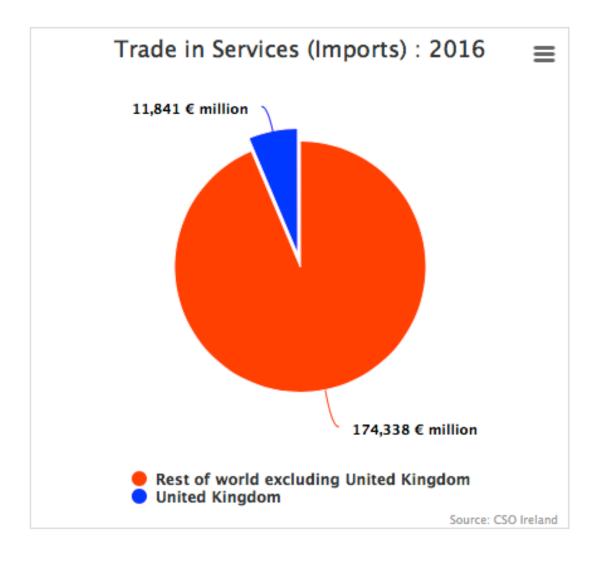

| €million |            | €million |            |  |
|                                      | Value    | % of total | Value    | % of total |  |
| Agri/food                            | 17,220   | 15         | 3,177    | 4          |  |
| Pharmaceuticals                      | 52,038   | 44         | 9,268    | 13         |  |
| Other manufacturing and construction | 29,538   | 25         | 12,321   | 17         |  |
| Wholesale/retail                     | 8,396    | 7          | 24,561   | 34         |  |
| Services/other                       | 8,777    | 7          | 21,106   | 29         |  |
| Unknown                              | 2,261    | 2          | 2,771    | 4          |  |
| Total                                | 118,230  | 100        | 73,204   | 100        |  |









# **Non Nationals in Ireland**

### Non-Nationals

- 347,233 non-Irish nationals in the labour force in April 2016,
- participation rate of 73.9%.
- Between 2011 and 2016 the number of non-Irish people at work increased by 9.6% to 293,830 persons,
- while the number of non-Irish nationals out of work decreased by 31.0%, from 77,460 to 53,403 persons.
- 47,651 of the 82,346 persons who arrived to live in Ireland in the year prior to Census 2016 were non-Irish nationals.

## Non-Nationals

- Among the Irish group, the labour force participation rate was 76.8%,
  - non-Irish nationals it was 67.4%.
  - with almost 22.0% being students compared with just over 10.0% of Irish immigrants.
- recent immigrants
  - 5,000 were working in the Accommodation and food service sector,
  - 4,070 of