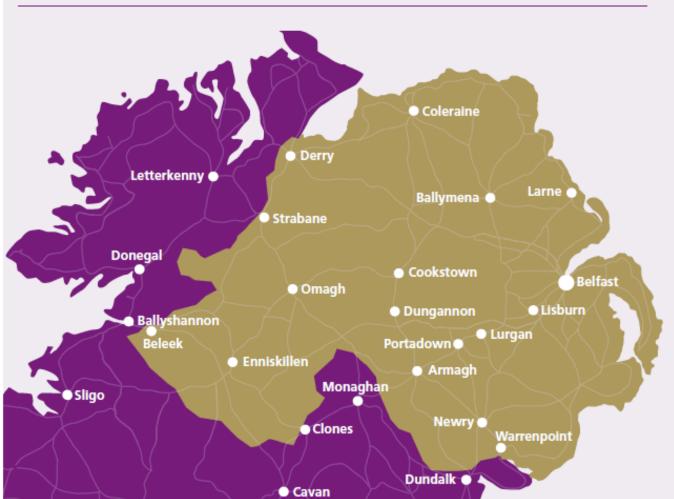

#### COMMUTING

**COMMUTERS TO/FROM NORTHERN IRELAND** 

TO IRELAND FOR WORK OR STUDY

**6,456** persons

TO NORTHERN IRELAND FOR WORK OR STUDY

**8,295** persons