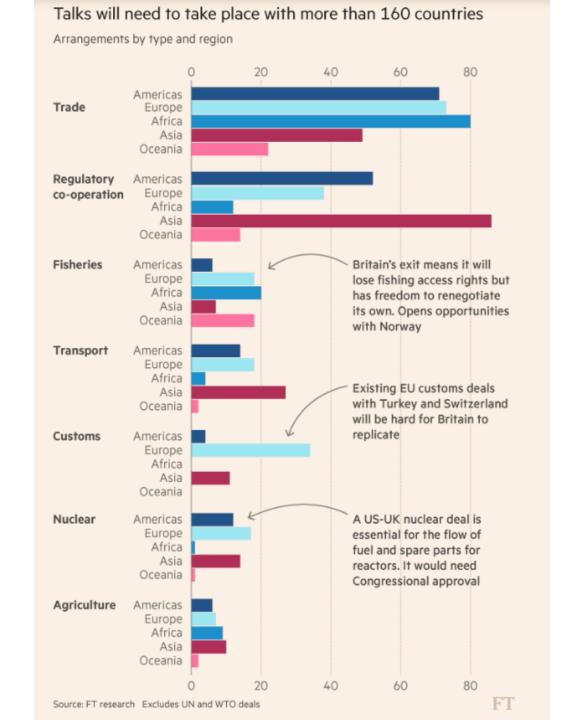

### After Brexit the UK will lose more than 750 international arrangements

Agreements by type