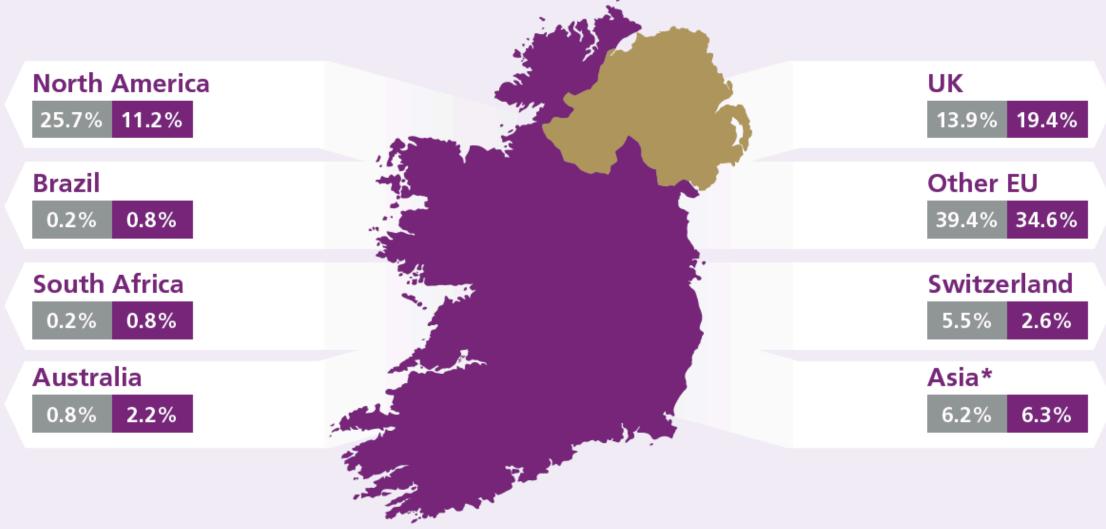

ing Irish firms selling into the UK market much less competitive.
- IDA hopes to attract up to 80,000 people from The City
- Impact on housing in Dublin in particular
- Competition from the UK for FDI Brexit and the risk of investment flight would likely prompt the UK to aggressively improve their FDI offering
- Agri-biz affected; UK Tariffs.
- General economic uncertainty

#### **The Border**

| 500km     | North South border is 500km long                        |  |  |  |  |  |
|-----------|---------------------------------------------------------|--|--|--|--|--|
| 300       | Almost 300 formal and numerous informal crossing points |  |  |  |  |  |
| 1,852,000 | Car crossings per month                                 |  |  |  |  |  |





#### Ireland's markets continue to diversify...



Goods Services

<sup>\*</sup>includes only China, Japan, South Korea and Taiwan

Figure: Percentage of Sector Exports

|   | Sector                  | Nos of<br>Companies | % of UK<br>Exports |
|---|-------------------------|---------------------|--------------------|
| 1 | Dairy                   | 22                  | 80%+               |
| 2 | Beef                    | 7                   | 70%                |
| 3 | Pigmeat                 | 11                  | 65%                |
| 4 | Lamb                    | 3                   | 75%                |
| 5 | Prepared Consumer Goods | 51                  | 50%-65%            |
| 6 | Beverage                | 15                  | 10%                |
| 7 | Horticulture            | 15                  | 90%                |
| 8