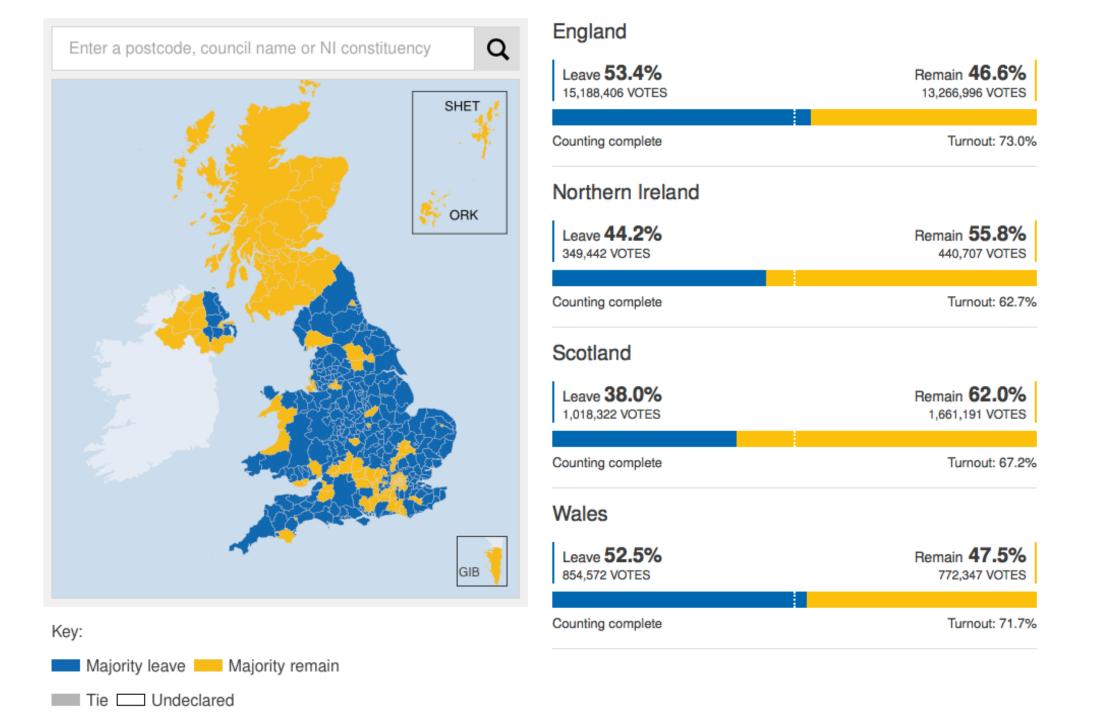

### Referendum

"Should the United Kingdom remain a member of the European Union or leave the European Union?"

### Some Figures

- Leave vote won in countryside, small towns and some cities in England and Wales.
- Remain vote strong in large cities, Scotland, Northern Ireland.
- Leave vote high among older and less educated.
- Remain vote high among young, educated.