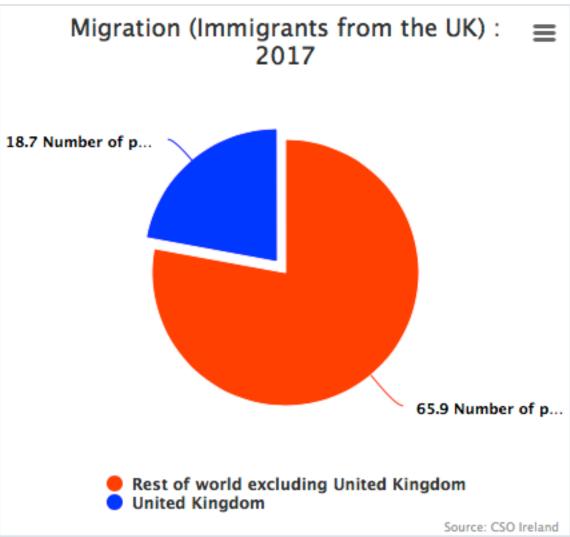

#### **MIGRATION**

IMMIGRANTS FROM UK IN 2016

13,800 persons

EMIGRANTS TO THE UK IN 2016 **16,600** persons