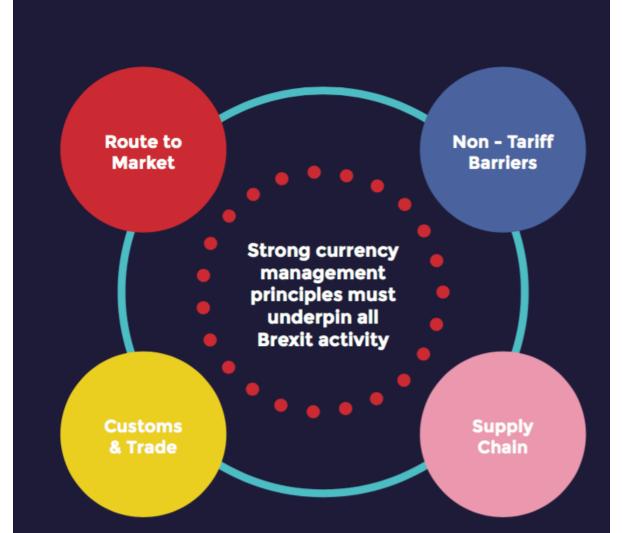

## Brexit

• Hard –vs- Soft

### Options for Hard Exit

- European Free Trade Agreement (EFTA) this would follow the model used by European Economic Area (EEA) countries Norway, Iceland and Lichtenstein
- EU free Trade agreement (EUFTA) plus bilateral treaties on individual single market issues similar to Switzerland
- Customs union with the EU
- International Free Trade Agreements TTIP with the US and CETA with Canada.
- World Trade Organisation (WTO) Option no Free Trade Agreement WTO most
- favoured nations (MFN) tariffs apply to exports from both partners