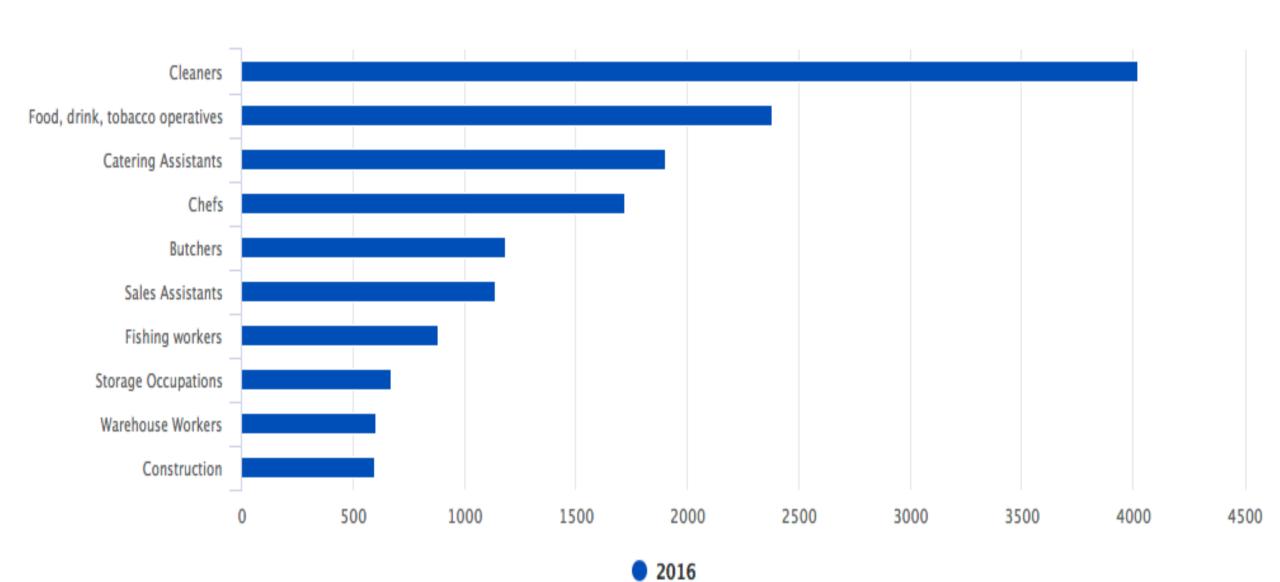

tionality, 2011-2016





Source: CSO Ireland

#### Higher employment for those with better English

0

Very well

Over 470,500 people aged 15 and over spoke a language other than English or Irish at home in April 2016 and of these 84 per cent indicated they had good or very good English. The unemployment rate among this group was 13.3 per cent. This compares with a rate of 25.6 per cent for those whose English ability was in the category 'not well' or 'not at all'. The census national unemployment rate was 12.9 per cent overall in 2016.

Well

30 × 20 10

Not well

2016

Not at all

Figure 3.5 Unemployment rates by level of English spoken, 2011–2016

Not Stated

Figure 3.6 Top 10 occupations (SOC2010) of usually resident persons at work who spoke English 'not well' or 'not at all', 2016



Figure 3.8 Unemployment by field of study (third level), 2016





# Country of Origin

The 535,475 non-Irish nationals

from 200 different nations

122,515 persons Polish nationals

103,113 UK nationals

36,552 Lithuanians.

twelve nations each with over 10,000 residents accounted for 73.6% of the total non-Irish national population

America, Brazil, France, Germany, India, Italy, Latvia, Lithuania, Poland, Romania, Spain and the UK –.

## Where do non-Irish nationals reside?

```
Highest
   Dublin City (91,876),
   Fingal (46,909)
   Cork County (42,002)
Lowest
   Leitrim (3,526)
   Sligo (5,892)
Galway was the most multicultural,
       18.6% of its resident population recorded as non-Irish.
2011-2016
       Cork City saw the largest increase (17.2% or 2,505 persons) followed
       b